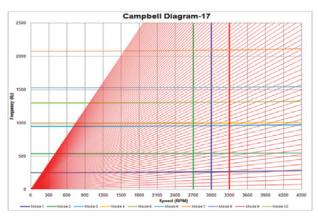

We have corrected a large number of rotors with such issues which need more than just reverse engineering.

In one Example - Post analysis we decided to include lacing wire as a damping arrangement

Campbell diagram