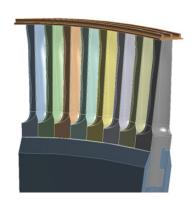

## **SOLUTION**

Existing blade root, profile and nozzles design were analysed individually and together. This is done by analysing LCF, HCF and other analysis as required using the latest software. This enables us to decide the necessary improvements in design to be made whether on root, profile or nozzles to achieve the operating parameters and boundary conditions without undue stresses

We have corrected a large number of rotors with such issues which need more than just reverse engineering.

In one Example - Post analysis we decided to include lacing wire as a damping arrangement

Campbell diagram