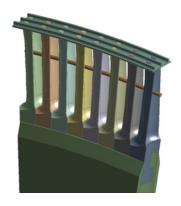

## **SOLUTION**

Existing blade root, profile and nozzles design were analysed individually and together. This is done by analysing LCF, HCF and other analysis as required using the latest software. This enables us to decide the necessary improvements in design to be made whether on root, profile or nozzles to achieve the operating parameters and boundary conditions without undue stresses

We have corrected a large number of rotors with such issues which need more than just reverse engineering.

In one Example - Post analysis we decided to include lacing wire as a damping arrangement

Campbell diagram