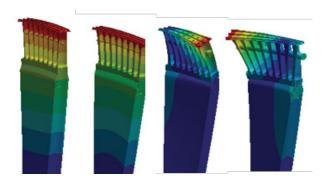

## **SOLUTION**

Existing blade root, profile and nozzles design were analysed individually and together. This is done by analysing LCF, HCF and other analysis as required using the latest software. This enables us to decide the necessary improvements in design to be made whether on root, profile or nozzles to achieve the operating parameters and boundary conditions without undue stresses

We have corrected a large number of rotors with such issues which need more than just reverse engineering.

In one Example - Post analysis we decided to include lacing wire as a damping arrangement

Campbell diagram