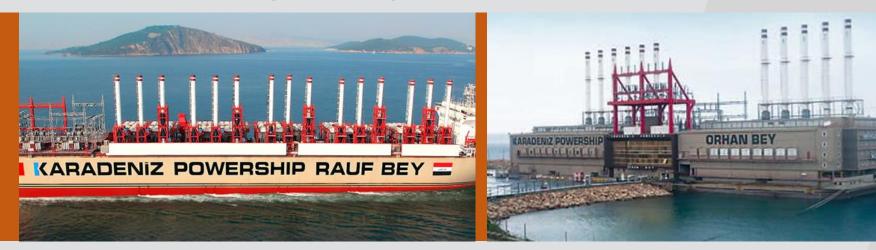

#### World's First & Largest Floating Power Plants in Turkey

#### **Turbine Details**

Over **190 MWe** Steam Turbine delivered

#### **Project Highlights**

Application: World's first floating power plant owns a large fleet a such Ships. Each ship with power output of typically 100 to 300 MWe

#### **Project Highlights**

- Primary Process: Top cycle with Gas/Diesel Engine and Bottoming cycle with Steam Turbines. The ship can be taken to any country where there is a power shortage, supplied with Diesel or Gas and gets Electricity as power output
- Value Addition: Supply of Reliable Low Inlet Steam pressure, High Volume steam Turbine Generators for their 12 fleets (12 projects) - 16 MWe x 12 Nos (192 MWe)